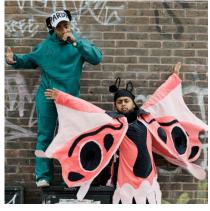

## I will meet **different** characters:

• Evil Butterfly

• Angel **Old** Woman

• Love Dragon

• Party Panda

Beat-Fly's will bring me back to **Bow** - which is a place in London.

I will be able to join in to the middle to **dance** with everyone, if I want to.