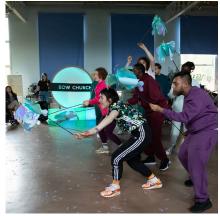

## I will meet **different** characters:

• Evil Butterfly

• Angel **Old** Woman

• Love Dragon

• Party Panda

Beat-Fly's will bring me back to **Bow** - which is a place in London.

I will be able to join in to the middle to **dance** with everyone, if I want to.