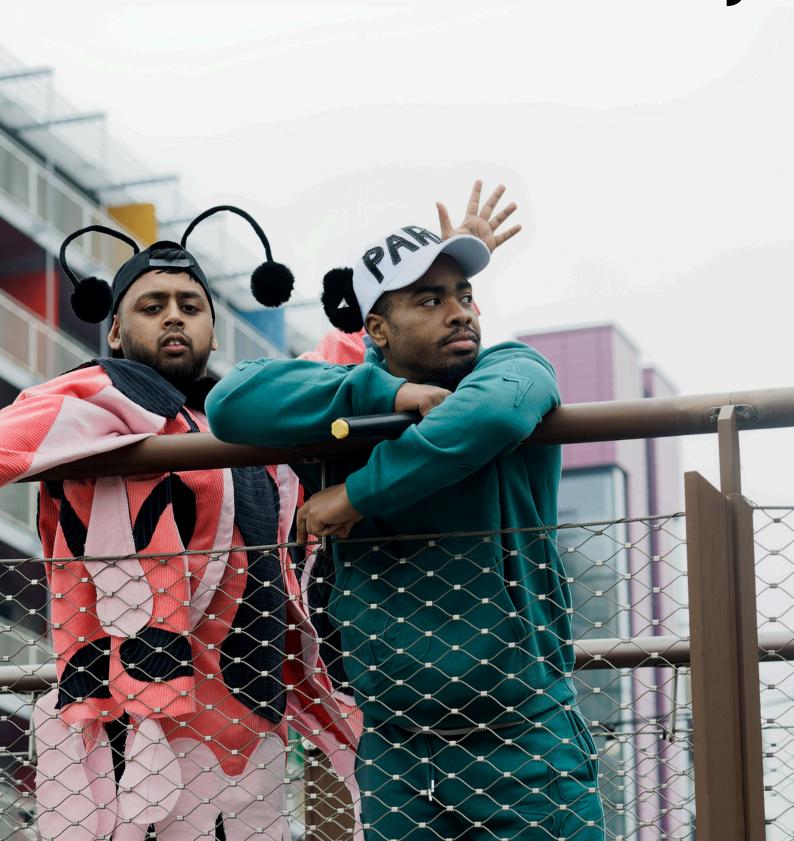

## Beat-flys Social Story

I will be going to the theatre

I will be watching a performance of "BEAT-FLYS"

In the show there are dancers

In the show there are **beatboxers**, they make sounds with their voices and have microphones.

There will be a part in the performance where I can **touch** some of the props

Some of the props have different **smells** 

The same **performer** will be next to me for the show

It is a **relaxed performance**, I can move around, leave and come back and make noise

## I will meet **different** characters:

• Evil Butterfly

• Angel **Old** Woman

• Love Dragon

• Party Panda

Beat-Fly's will bring me back to **Bow** - which is a place in London.

I will be able to join in to the middle to **dance** with everyone, if I want to.