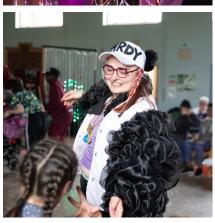

## I will meet **different** characters:

• Evil Butterfly

• Angel **Old** Woman

• Love Dragon

• Party Panda

Beat-Fly's will bring me back to **Bow** - which is a place in London.

I will be able to join in to the middle to **dance** with everyone, if I want to.