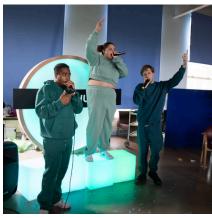

## Beat-flys Social Story

I will be going to the theatre

I will be watching a performance of "BEAT-FLYS"

In the show there are dancers

In the show there are **beatboxers**, they make sounds with their voices and have microphones.