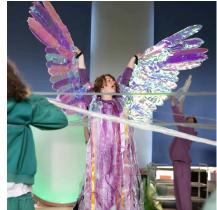

## I will meet **different** characters:

• Evil Butterfly

• Angel **Old** Woman

• Love Dragon

• Party Panda

Beat-Fly's will bring me back to **Bow** - which is a place in London.

I will be able to join in to the middle to **dance** with everyone, if I want to.