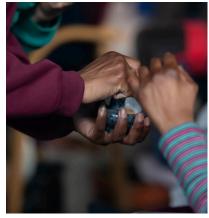

There will be a part in the performance where I can **touch** some of the props

Some of the props have different **smells** 

The same **performer** will be next to me for the show

It is a **relaxed performance**, I can move around, leave and come back and make noise