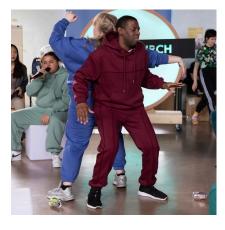

## Beat-flys Social Story

I will be going to the theatre

I will be watching a performance of "BEAT-FLYS"

In the show there are dancers

In the show there are **beatboxers**, they make sounds with their voices and have microphones.

## I will meet **different** characters:

• Evil Butterfly

• Angel **Old** Woman

• Love Dragon

• Party Panda

Beat-Fly's will bring me back to **Bow** - which is a place in London.

I will be able to join in to the middle to **dance** with everyone, if I want to.