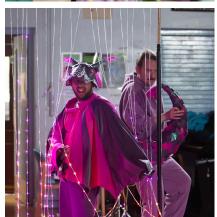

## I will meet **different** characters:

• Evil Butterfly

• Angel **Old** Woman

• Love Dragon

• Party Panda

Beat-Fly's will bring me back to **Bow** - which is a place in London.

I will be able to join in to the middle to **dance** with everyone, if I want to.